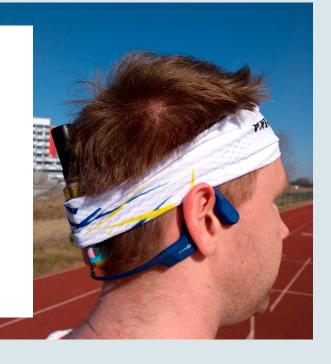

WHAT TO CARRY GUIDANCE MODULE EARPHONES

Wireless earphones and the Nordic Evolution guidance module, which is 14 cm high, weighs about 100 grams and is worn with a custom headband. The system requires a WIFI-connection and if the arena does not have a network, it can be generated by a smartphone.