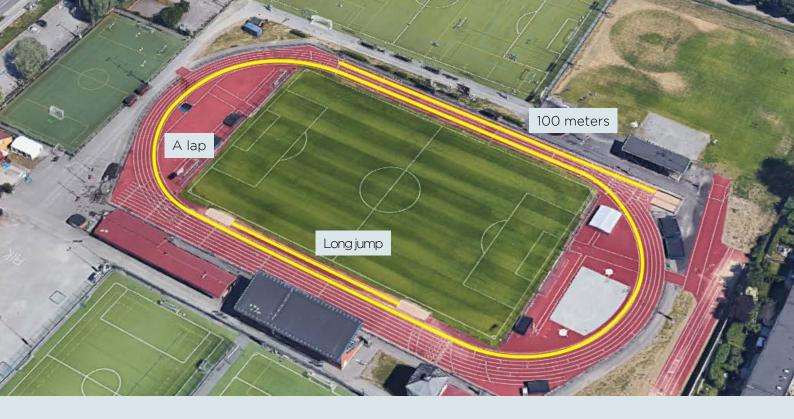

## DIGITAL PATHS WITH AUDIO GUIDANCE

The Nordic Evolution guidance system is delivered to sporting grounds with custom designed audio paths for the athletes to follow. For athletics, this could for example be a digital path for the long jump, the 100-meter sprint and along a lap around the arena, that also could be used for warmups before other sports. In this way, your visually impaired athletes could enjoy some of the exercises without being dependent on a companion.