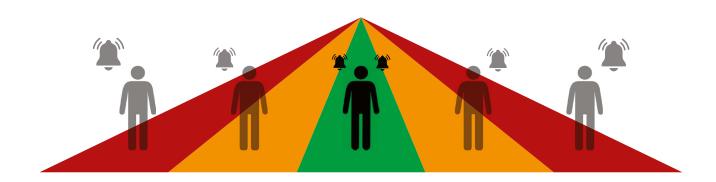

## **NAVIGATE THROUGH AUDIO SIGNALS**

While following a pre-recorded digital path, you hear infrequent signals in both ears. If you stray off the path, the side facing the center turns silent, while the signal gets increasingly frequent in the ear furthest away from center. This makes it easy to keep in the center while moving along a digital path.